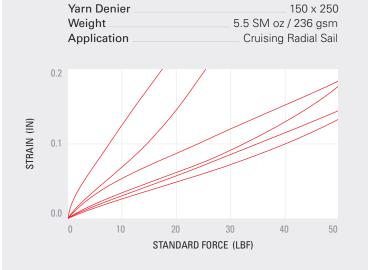

able and powerful radial sailcloth.

Newport Pro Radial is the most recent addition to the Challenge Radial product line. As the inventor and leader of Radial woven sailcloth, Challenge has continued to innovate to serve the needs of sailors. Newport PR combines the technology of Warp-Drive and Fastnet to deliver a very durable radial sail which still has high performance. Newport PR uses the same Fiber 104 which is in Marblehead, and is finished with powerful shrinkage technology.

Sailors who are looking for a performance upgrade from a crosscut sail, but still want the durability of a high quality woven will excel with Newport PR. The combination of technology in this line provides a strong alternative to a very expensive Warp-Drive Sail or a Cruising Laminate Sail.

## Specifications